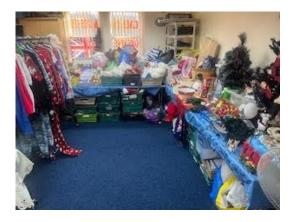

## Limestone 2024 Christmas Market Launched

We have launched our 2024 Christmas Market from Saturday the 23rd November, attended by many even though it was a wet day, and now the Christmas Market stretches over 3 rooms including downstairs, upstairs and room 6.

From Christmas cards to Christmas trees, Christmas jumpers to Christmas ornaments, Christmas decorations to Christmas toys and everything in between we have what you need to have an affordable Christmas.

Pop down Monday to Friday, keep an eye out for special events, 9-3.30 to get what you need for this Christmas.

Helen, Chair of Directors & Trustees