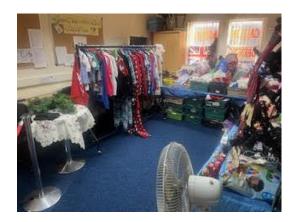

## Limestone 2024 Christmas Market Launched

We have launched our 2024 Christmas Market from Saturday the 23rd November, attended by many even though it was a wet day, and now the Christmas Market stretches over 3 rooms including downstairs, upstairs and room 6.

From Christmas cards to Christmas trees, Christmas jumpers to Christmas ornaments, Christmas decorations to Christmas toys and everything in between we have what you need to have an affordable Christmas.

Pop down Monday to Friday, keep an eye out for special events, 9-3.30 to get what you need for this Christmas.

Helen, Chair of Directors & Trustees