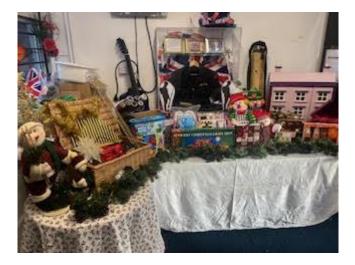

## Limestone 2024 Christmas Market Launched

We have launched our 2024 Christmas Market from Saturday the 23rd November, attended by many even though it was a wet day, and now the Christmas Market stretches over 3 rooms including downstairs, upstairs and room 6.

From Christmas cards to Christmas trees, Christmas jumpers to Christmas ornaments, Christmas decorations to Christmas toys and everything in between we have what you need to have an affordable Christmas.

Pop down Monday to Friday, keep an eye out for special events, 9-3.30 to get what you need for this Christmas.

Helen, Chair of Directors & Trustees